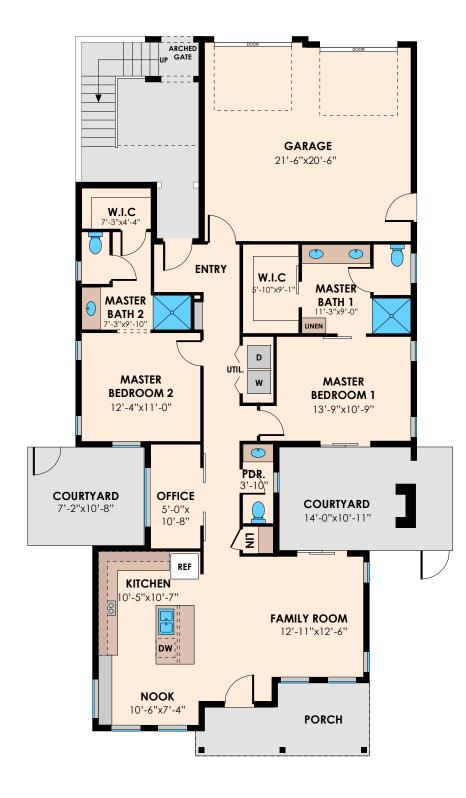

## 1405 sq. ft. GREENWAY HOME

- Approximately 1,450 square feet
- Single story home
- Bedrooms: 2 Master Suites
- Baths: 2.5
- Other Spaces: Small Office, 2 Courtyards, Laundry Space
- Garage: 2 car
- Available Options: Second Floor Activity Room or Caregiver Suite (see below)
- Finished floors and cabinets. Solar panels, great room kitchen combination. Private yard in rear of home, front door faces fully landscaped greenway with walking path; HOA cares for front landscaping. Side yard private patio off great room. Front patio off Greenway; similar to Bungalow and Cottage style.