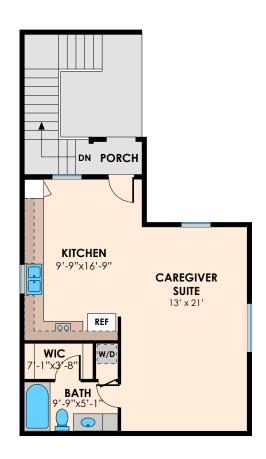

## 1405 sq. ft. GREENWAY HOME

- Approximately 1,450 square feet
- Single story home
- Bedrooms: 2 Master Suites
- Baths: 2.5
- Other Spaces: Small Office, 2 Courtyards, Laundry Space
- Garage: 2 car
- Available Options: Second Floor Activity Room or Caregiver Suite (see below)
- Finished floors and cabinets. Solar panels, great room kitchen combination. Private yard in rear of home, front door faces fully landscaped greenway with walking path; HOA cares for front landscaping. Side yard private patio off great room. Front patio off Greenway; similar to Bungalow and Cottage style.



OPTIONAL CAREGIVER SUITE



08.28.20