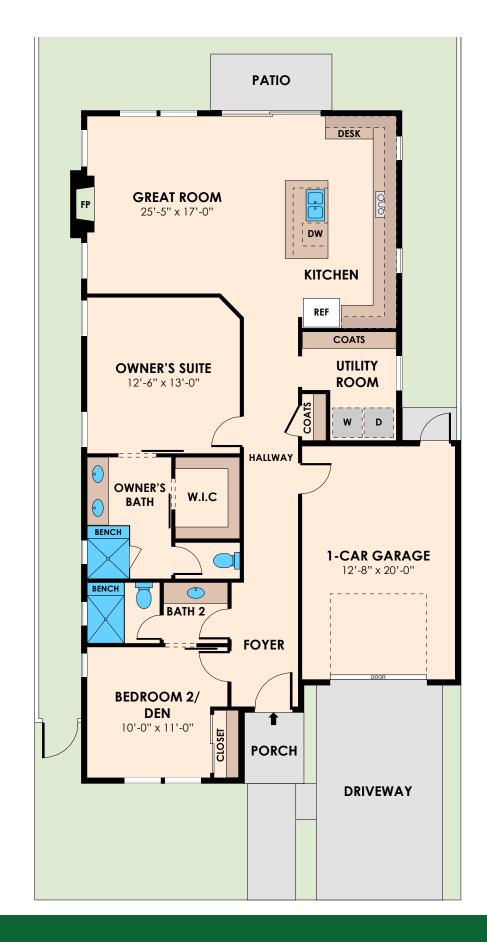

## 1195 sq. ft. COTTAGE HOME (left)

- Approximately 1,195 square feet
- Single story
- Bedrooms: 2
- Baths: 2
- Garage: 1 car oversized
- · Available Options: Storage/Laundry, Powder Room, HovHub
- Fenced-in private backyard, great room/kitchen concept
- Cottage homes will be designed to look like classic cottages