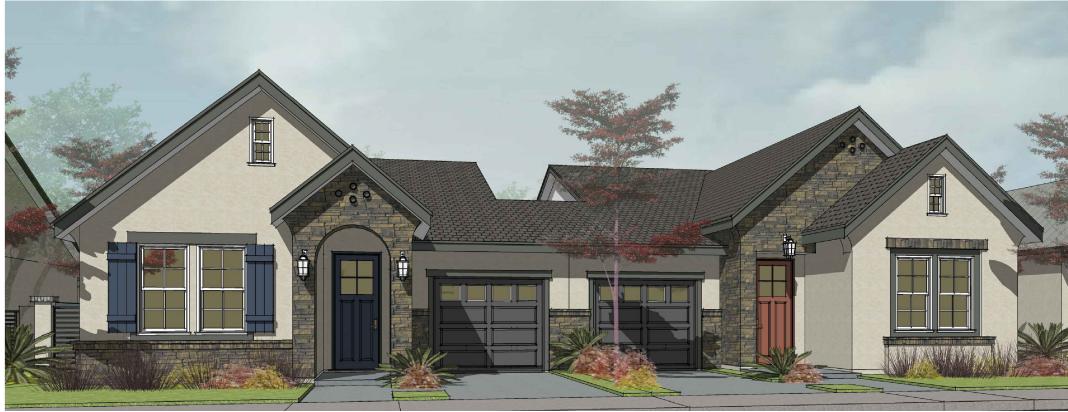

## 1195 sq. ft. COTTAGE HOME (right)

- Approximately 1,195 square feet
- Single story
- Bedrooms: 2
- Baths: 2
- Garage: 1 car oversized
- · Available Options: Storage/Laundry, Powder Room, HovHub
- Fenced-in private backyard, great room/kitchen concept
- Cottage homes will be designed to look like classic cottages

## 1195 sq. ft. COTTAGE HOME (left)

- Approximately 1,195 square feet
- Single story
- Bedrooms: 2
- Baths: 2
- Garage: 1 car oversized
- · Available Options: Storage/Laundry, Powder Room, HovHub
- Fenced-in private backyard, great room/kitchen concept
- Cottage homes will be designed to look like classic cottages