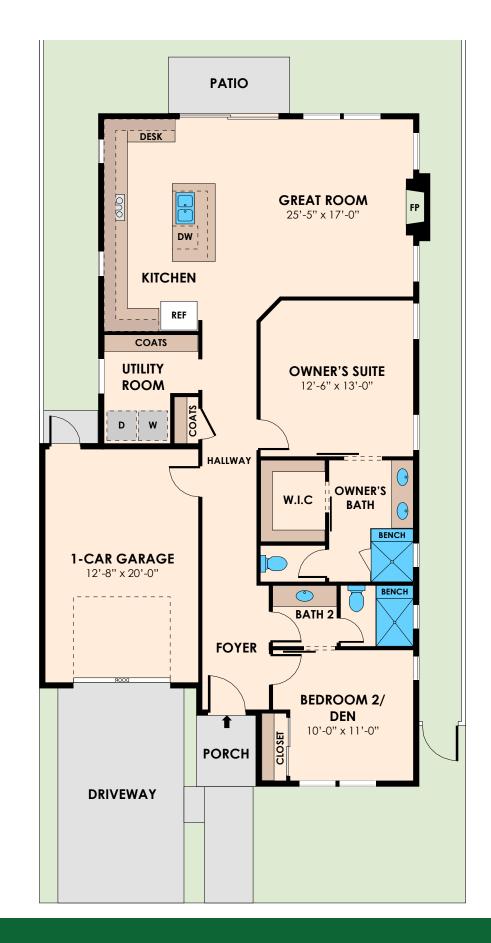

## 1195 sq. ft. COTTAGE HOME (right)

- Approximately 1,195 square feet
- Single story
- Bedrooms: 2
- Baths: 2
- Garage: 1 car oversized
- · Available Options: Storage/Laundry, Powder Room, HovHub
- Fenced-in private backyard, great room/kitchen concept
- Cottage homes will be designed to look like classic cottages