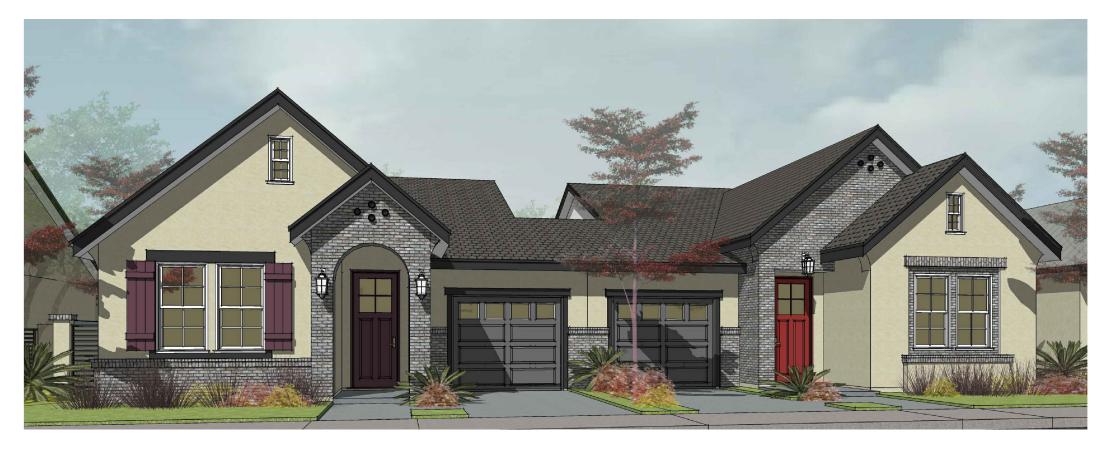

## 1195 sq. ft. COTTAGE HOME (right)

- Approximately 1,195 square feet
- Single story
- Bedrooms: 2
- Baths: 2
- Garage: 1 car oversized
- · Available Options: Storage/Laundry, Powder Room, HovHub
- Fenced-in private backyard, great room/kitchen concept
- Cottage homes will be designed to look like classic cottages

## 1195 sq. ft. COTTAGE HOME (left)

- Approximately 1,195 square feet
- Single story
- Bedrooms: 2
- Baths: 2
- Garage: 1 car oversized
- · Available Options: Storage/Laundry, Powder Room, HovHub
- Fenced-in private backyard, great room/kitchen concept
- Cottage homes will be designed to look like classic cottages