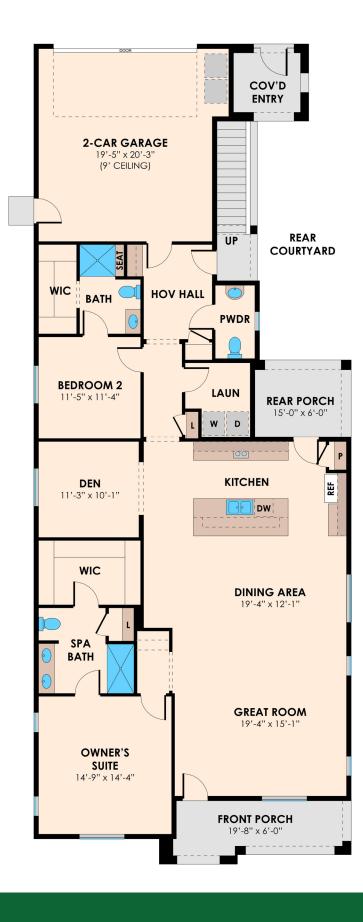

## 1862 sq. ft. GREENWAY HOME

- Approximately 1,862 square feet
- Single story homes
- 2 bedroom, den, 2-1/2 baths, 2 car garages
- · Optional second floor activity room or second suite
- Finished floors and cabinets. Solar panels, great room kitchen combination. Fenced private yard in rear of home, front door faces fully landscaped greenway with walking path; HOA cares for front landscaping. Side yard private patio off great room. Front patio off Greenway. Optional caregiver suite over garage.
- Greenway homes will feature a variety of architectural styles and exteriors.
- Estimated price: \$765,000-\$785,000 (updated May 4, 2020)