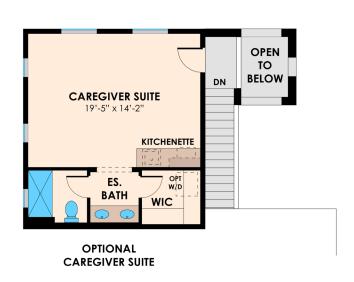

## 1862 sq. ft. GREENWAY HOME

- Approximately 1,862 square feet
- Single story homes
- 2 bedroom, den, 2-1/2 baths, 2 car garages
- · Optional second floor activity room or second suite
- Finished floors and cabinets. Solar panels, great room kitchen combination. Fenced private yard in rear of home, front door faces fully landscaped greenway with walking path; HOA cares for front landscaping. Side yard private patio off great room. Front patio off Greenway. Optional caregiver suite over garage.
- Greenway homes will feature a variety of architectural styles and exteriors.
- Estimated price: \$765,000-\$785,000 (updated May 4, 2020)

## GREENWAY HOME ONLY: Caregiver Suites over garage: Roughly 500 sq. ft.

- Finished Estimated additional price: \$100,000+
- Shell only Estimated additional price: \$50,000+

05.08.20