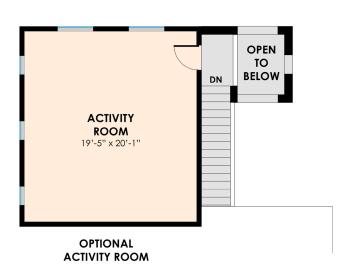

## 1862 sq. ft. GREENWAY HOME

- Approximately 1,862 square feet
- Single story homes
- 2 bedroom, den, 2-1/2 baths, 2 car garages
- · Optional second floor activity room or second suite
- Finished floors and cabinets. Solar panels, great room kitchen combination. Fenced private yard in rear of home, front door faces fully landscaped greenway with walking path; HOA cares for front landscaping. Side yard private patio off great room. Front patio off Greenway. Optional caregiver suite over garage.
- Greenway homes will feature a variety of architectural styles and exteriors.
- Estimated price: \$765,000-\$785,000 (updated May 4, 2020)