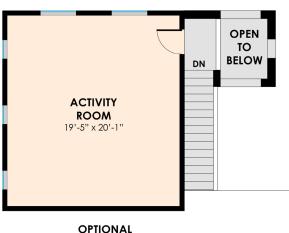

### 1684 sq. ft. GREENWAY HOME

- Approximately 1,684 square feet
- Single story homes •
- 2 bedroom, 2 baths, 2 car garage •
- Optional second floor Activity Room or Second Suite ٠
- Finished floors and cabinets. Solar panels, great room • kitchen combination. Fenced private yard in rear of home, front door faces fully landscaped greenway with walking path; HOA cares for front landscaping. Side yard private patio off great room. Front patio off Greenway. Optional caregiver suite over garage.
- HovHub A space for catching up on emails, dreaming up your next big idea or simply getting things done.
- Greenway homes will feature a variety of architectural styles • and exteriors.
- Estimated price: \$715,000-\$725,000 • (updated May 4, 2020)

#### Roughly 500 sq. ft.

- Finished Estimated additional price: \$100,000+ •
- Shell only Estimated additional price: \$50,000+ •

ACTIVITY ROOM

OPTIONAL CAREGIVER SUITE

05.08.20