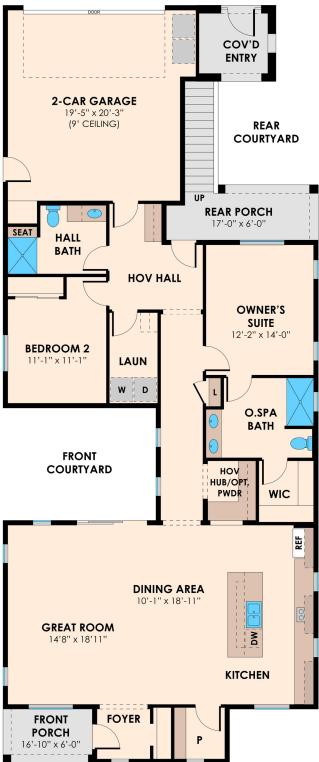

### 1684 sq. ft. GREENWAY HOME

- Approximately 1,684 square feet
- Single story homes •
- 2 bedroom, 2 baths, 2 car garage •
- Optional second floor Activity Room or Second Suite ٠
- Finished floors and cabinets. Solar panels, great room • kitchen combination. Fenced private yard in rear of home, front door faces fully landscaped greenway with walking path; HOA cares for front landscaping. Side yard private patio off great room. Front patio off Greenway. Optional caregiver suite over garage.
- HovHub A space for catching up on emails, dreaming up your next big idea or simply getting things done.
- Greenway homes will feature a variety of architectural styles • and exteriors.
- Estimated price: \$715,000-\$725,000 • (updated May 4, 2020)

# 1684 SQ. FT. GREENWAY HOME

PRELIMINARY FLOORPLAN

www.BrettonWoodsDavis.com