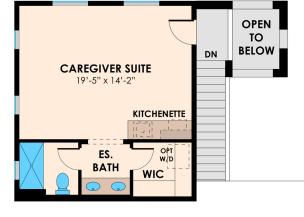

## **GREENWAY HOME ONLY: Caregiver Suites over garage:**

#### Roughly 500 sq. ft.

- Finished Estimated additional price: \$100,000+ •
- Shell only Estimated additional price: \$50,000+ •

ACTIVITY ROOM

OPTIONAL CAREGIVER SUITE

05.08.20