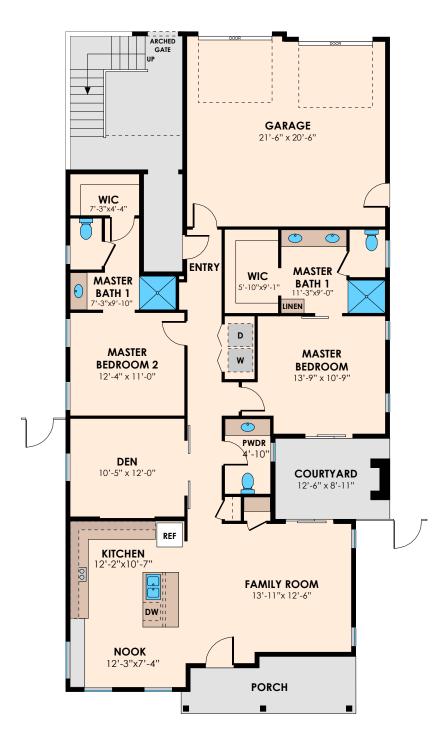

## 1574 sq. ft. GREENWAY HOME

- Approximately 1,574 square feet
- Single story home
- Bedrooms: 2
- Baths: 2.5
- Other Spaces: Den, Courtyard, Laundry Space
- Garage: 2 car
- Available Options: Second Floor Activity Room or Caregiver Suite
- Finished floors and cabinets. Solar panels, great room kitchen combination. Fenced private yard in rear of home, front door faces fully landscaped greenway with walking path; HOA cares for front landscaping. Side yard private patio off great room. Front patio off Greenway. Optional caregiver suite over garage.
- Greenway homes will feature a variety of architectural styles and exteriors.
- Estimated price: \$660,000-\$685,000 (updated May 4, 2020)