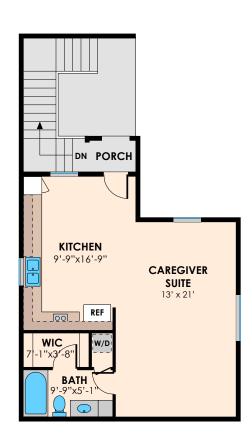

## GREENWAY HOME ONLY: Caregiver Suites over garage: Roughly 500 sq. ft.

- Finished Estimated additional price: \$100,000+
- Shell only Estimated additional price: \$50,000+

OPTIONAL CAREGIVER SUITE

05.21.20