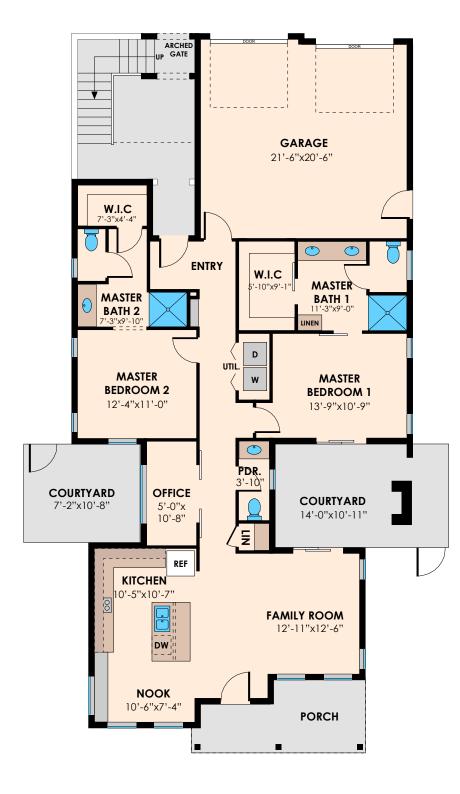

## 1405 sq. ft. GREENWAY HOME

- Approximately 1,450 square feet
- Single story home
- Bedrooms: 2 Master Suites
- Baths: 2.5
- Other Spaces: Small Office, 2 Courtyards, Laundry Space
- Garage: 2 car
- Available Options: Second Floor Activity Room or Caregiver Suite (see below)
- Finished floors and cabinets. Solar panels, great room kitchen combination. Private yard in rear of home, front door faces fully landscaped greenway with walking path; HOA cares for front landscaping. Side yard private patio off great room. Front patio off Greenway; similar to Bungalow and Cottage style.
- Estimated price: \$595,000 \$625,000 (updated May 4, 2020)