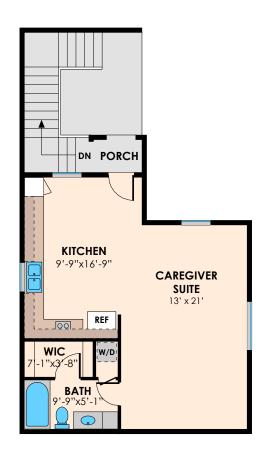

## GREENWAY HOME ONLY: Caregiver Suites over garage: Roughly 500 sq. ft.

- Finished Estimated additional price: \$100,000+
- Shell only Estimated additional price: \$50,000+

OPTIONAL CAREGIVER SUITE

05.21.20